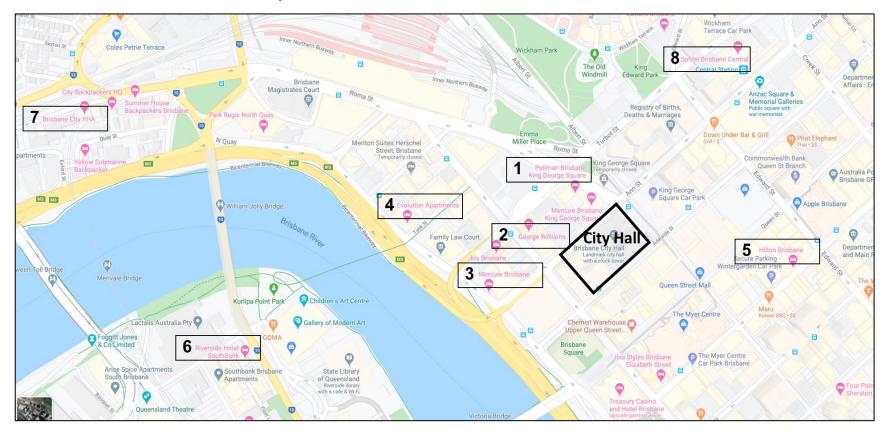

## lace to visit: Brisbane City Hall

## Hotels you can choose nearby:

| 1 | Pullman Brisbane King George Square https://bit.ly/2MKqrsf | 2 | George Williams Hotel  https://bit.ly/3faV9XW     |
|---|------------------------------------------------------------|---|---------------------------------------------------|
| 3 | Mercure Brisbane Hotel  thttps://bit.ly/30vbLW2            | 4 | Evolution Apartments  https://bit.ly/2Yi1Xfm      |
| 5 | Hilton Brisbane  thttps://bit.ly/3dU5Gq4                   | 6 | Riverside Hotel SouthBank  thtps://bit.ly/30yFqOl |
| 7 | Brisbane City YHA  ttps://bit.ly/30u1ny2                   | 8 | Sofitel Brisbane Central  https://bit.ly/30nzZBE  |

## Your task is to choose a hotel out of the eight to stay for a night, and make a short talk.