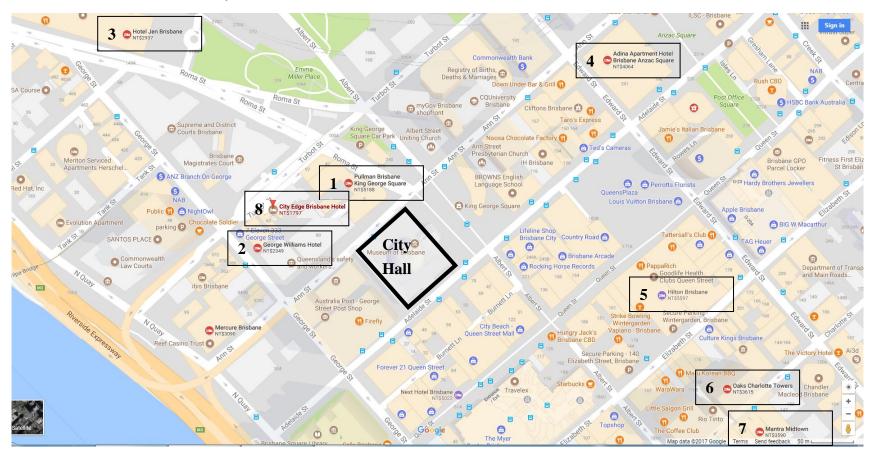

## Hotels you can choose nearby:

| 210tols you can enouse nearsy. |  |                                                             |  |  |
|--------------------------------|--|-------------------------------------------------------------|--|--|
| 1.                             |  | Pullman Brisbane King George Square:  https://goo.gl/cpym2e |  |  |
| 2.                             |  | George Williams Hotel  thttps://goo.gl/YxDB4E               |  |  |
| 3.                             |  | Hotel Jen Brisbane  https://goo.gl/LKfWwG                   |  |  |
| 4.                             |  | Adina Apartment Hotel  https://goo.gl/upW3p7                |  |  |
| 5.                             |  | Hilton Brisbane  https://goo.gl/B4bfPJ                      |  |  |
| 6.                             |  | Oaks Charlotte Towers  thttps://goo.gl/R82GHe               |  |  |
| 7.                             |  | Mantra Midtown  ♠ https://goo.gl/ehPDSY                     |  |  |
| 8.                             |  | City Edge Brisbane Hotel  thttps://goo.gl/QW9LBJ            |  |  |