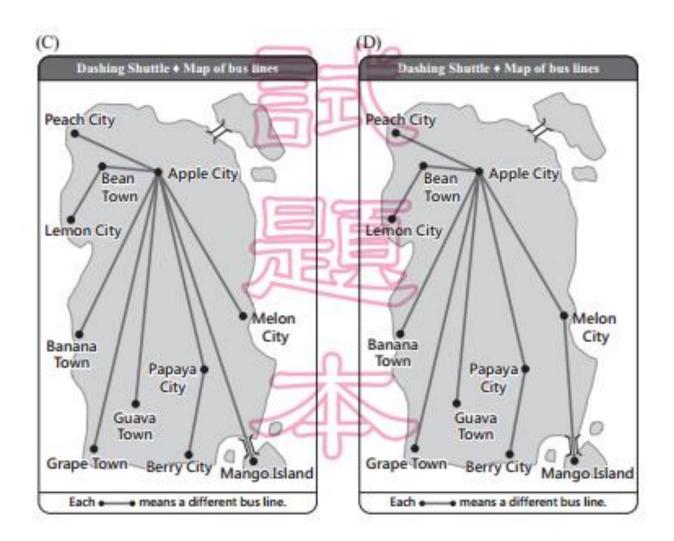

- 29. What can we learn from the reading?
  - (A) No buses go from Apple City to Orange Island before the bus line changes.
  - (B) Before July 1, those who want to visit Mango Island have to take a bus at Berry City.
  - (C) Traveling from Apple City to Grape Town will take less time after the bus line changes.
  - (D) Before July 1, Dashing Shuttle does not have buses from Apple City to Peach City
- 30. Which is most likely Dashing Shuttle's map of bus lines before July 1?