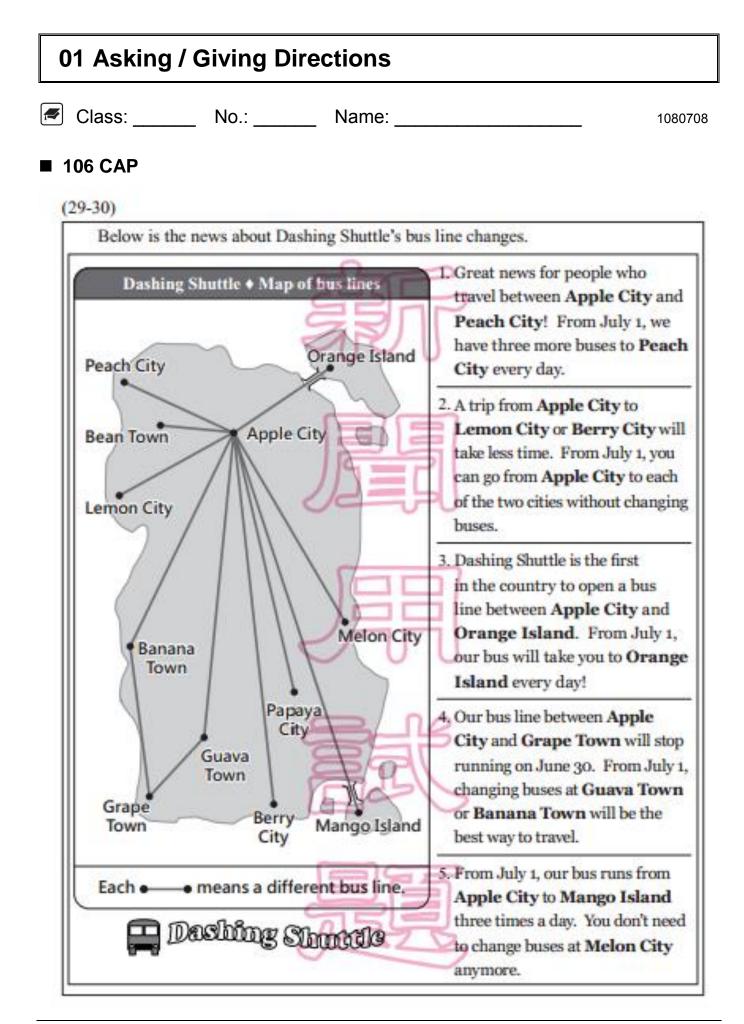

- 29. What can we learn from the reading?
  - (A) No buses go from Apple City to Orange Island before the bus line changes.
  - (B) Before July 1, those who want to visit Mango Island have to take a bus at Berry City.
  - (C) Traveling from Apple City to Grape Town will take less time after the bus line changes.
  - (D) Before July 1, Dashing Shuttle does not have buses from Apple City to Peach City
- 30. Which is most likely Dashing Shuttle's map of bus lines before July 1?