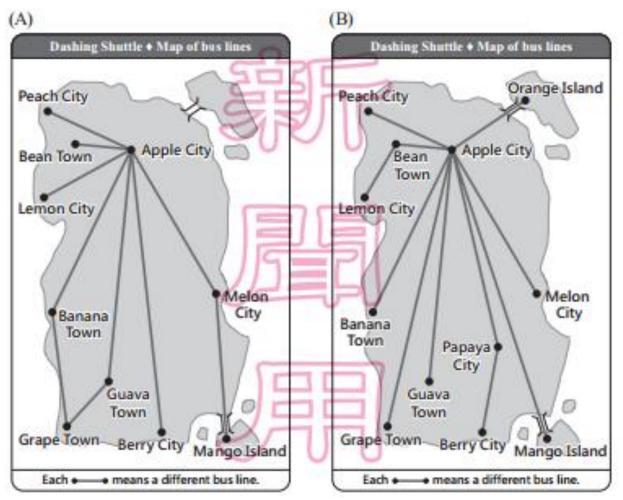

- 29. What can we learn from the reading?
  - (A) No buses go from Apple City to Orange Island before the bus line changes.
  - (B) Before July 1, those who want to visit Mango Island have to take a bus at Berry City.
  - (C) Traveling from Apple City to Grape Town will take less time after the bus line changes.
  - (D) Before July 1, Dashing Shuttle does not have buses from Apple City to Peach City
- 30. Which is most likely Dashing Shuttle's map of bus lines before July 1?