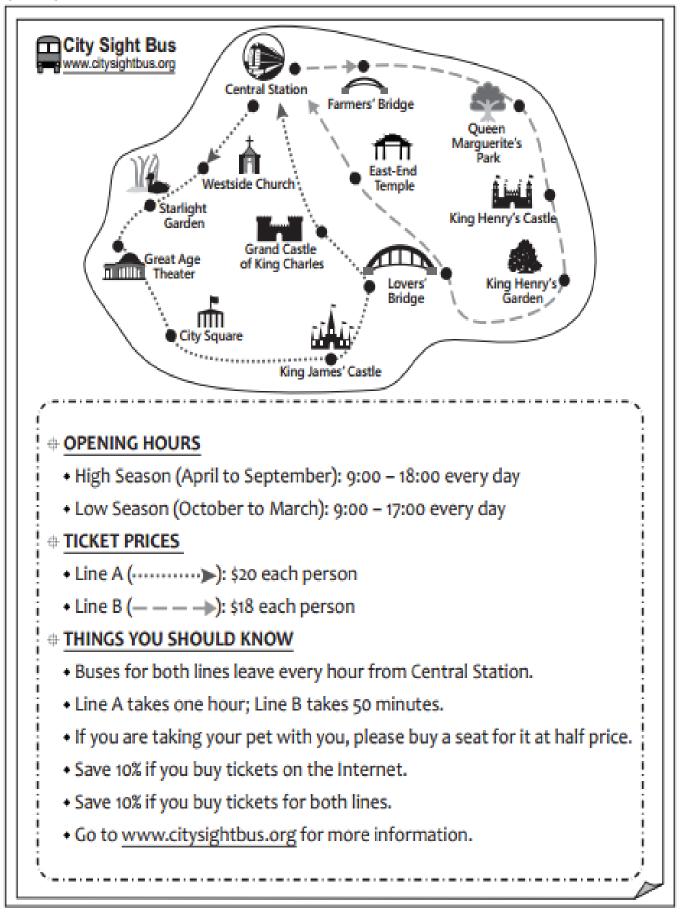

## ■ 108 CAP (題目請看第4頁)

- 18. Which is true about City Sight Bus tickets?
  - (A) It costs less to buy tickets on the Internet.
  - (B) People must pay the full ticket price for a pet.
  - (C) Tickets are more expensive in the high season.
  - (D) People save 10% if they buy two tickets for the same line.
- 19. Which is true about the bus lines?
  - (A) Line B takes more time.
  - (B) Both lines cross Farmers' Bridge.
  - (C) Both lines leave from Central Station.
  - (D) There are more gardens to see on Line A

(18-19)